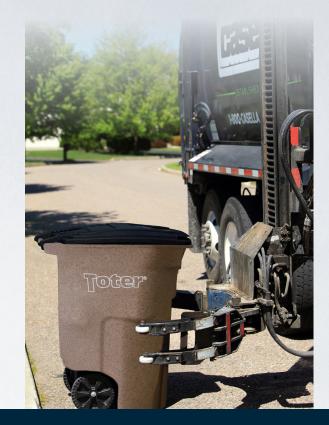

## **CURBSIDE CONTAINER PLACEMENT GUIDE**

Help us to provide you with the best possible service! This guide illustrates the proper and improper placement of your curbside containers and offers tips to help with the curbside collection of materials.

#### **CONTAINER DO'S**

- · Keep containers on a hard, level surface, clear of snow and other landscaping debris and no more than 5' from edge of pavement.
- Please allow containers a 3' perimeter of clearance from obstructions such as parked cars, trees, mailboxes and utility poles. There must also be a 15' over head clearance from any low hanging tree branches or power lines, etc.
- · If you have more than one cart placed at the curb, please set them side by side as indicated in the illustration with at least 3' of clearance between the containers.