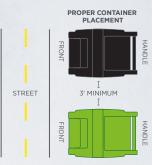

## **CURBSIDE CONTAINER PLACEMENT GUIDE**

Help us to provide you with the best possible service! This guide illustrates the proper and improper placement of your curbside containers and offers tips to help with the curbside collection of materials.

#### **CONTAINER DO'S**

- · Keep containers on a hard, level surface, clear of snow and other landscaping debris and no more than 5' from edge of pavement.
- Please allow containers a 3' perimeter of clearance from obstructions such as parked cars, trees, mailboxes and utility poles. There must also be a 15' over head clearance from any low hanging tree branches or power lines, etc.
- · If you have more than one cart placed at the curb, please set them side by side as indicated in the illustration with at least 3' of clearance between the containers.

#### **CONTAINER DONT'S**

Containers must remain upright for pickup

Do not place container: back to back

Keep all materials inside the container

all obstructions