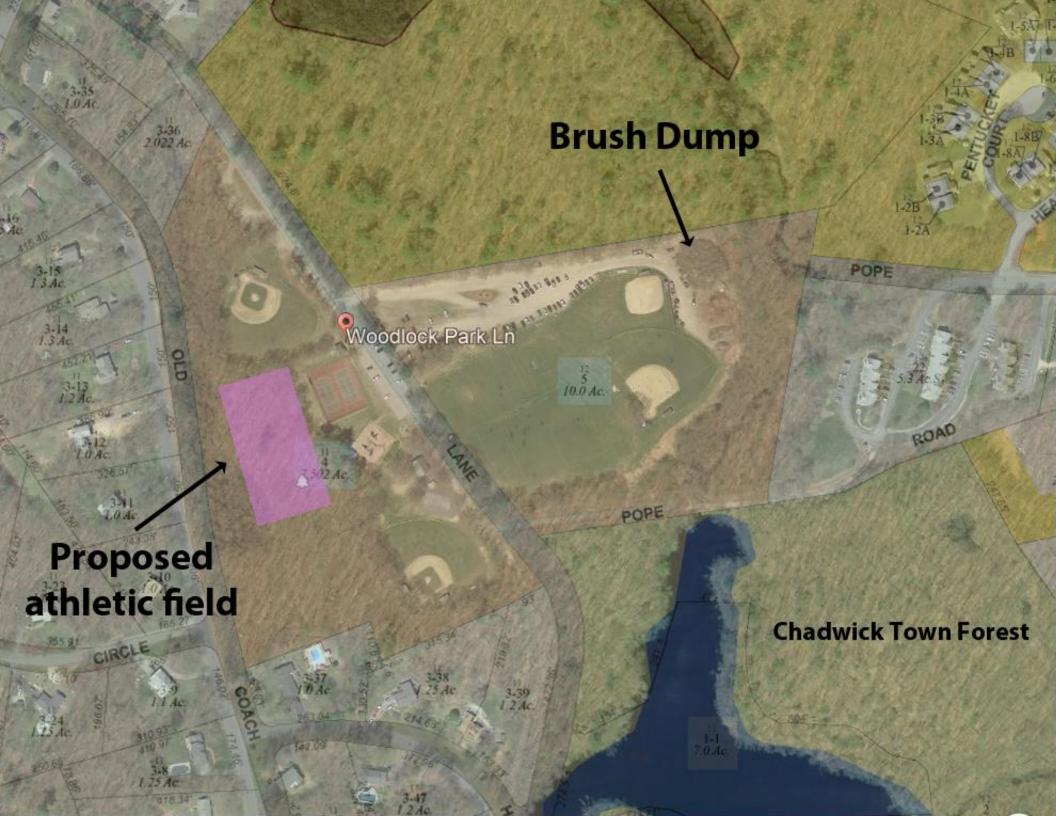

## 3) Woodlock Park proposed timber cut – Ted Stewart:

Mr. Stewart was not present. Chair Wainwright informed the Commission that the recreation committee would like to put in another soccer practice field. Chair Wainwright distributed the attached map showing the approximate location of the proposed practice field. Chair Wainwright polled the Conservation Commission regarding a timber cut on the Chadwick Town Forest, which is adjacent to the proposed recreation field. The Conservation Commission discussed whether the forest was sustainable without a selective cut, and whether it would be profitable. Member Kimball stated that he could take a look. Chair Wainwright suggested that he, Member Kimball and Charlie Moreno, the Consulting Forester, could go to see if a selective cut would be feasible.