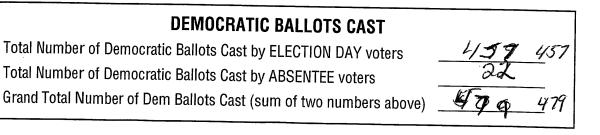

## **INSTRUCTIONS:**

Record the vote for each candidate whose name appears on the ballot next to their name below. Record all WRITE-INS on the separate return provided for that purpose

| For Governor<br>Vote for not more than 1<br>Molly Kelly <u>3 / 2</u>                 | For State Representatives<br>Rockingham District 14<br>Vote for not more than 4 | For County Attorney<br>Vote for not more than 1                                |
|--------------------------------------------------------------------------------------|---------------------------------------------------------------------------------|--------------------------------------------------------------------------------|
| Steve Marchand 155                                                                   | George Hamblen <u>309</u><br>Peter Owen McVay 3,3                               | For County Treasurer<br>Vote for not more than 1                               |
| For Representative in Congress<br>Vote for not more than 1<br>Ann McLane Kuster 445  | Beth Cacciotti 339<br>Kate Delfino 362                                          | For Register of Deeds<br>Vote for not more than 1                              |
| For Executive Councilor<br>Vote for not more than 1<br>Joe Pace 415                  | For State Representative<br>Rockingham District 34                              | For Register of Probate<br>Vote for not more than 1<br>Bob Davidson <u>335</u> |
| For State Senator<br>Vote for not more than 1<br>Richard J. O'Shaughnessy <u>419</u> | Vote for not more than 1<br>Lewis F. Hadley, Jr. <u>383</u>                     | For County Commissioner<br>Vote for not more than 1<br>Beth Roth <u>357</u>    |
|                                                                                      | For Sheriff<br>Vote for not more/than 1                                         |                                                                                |